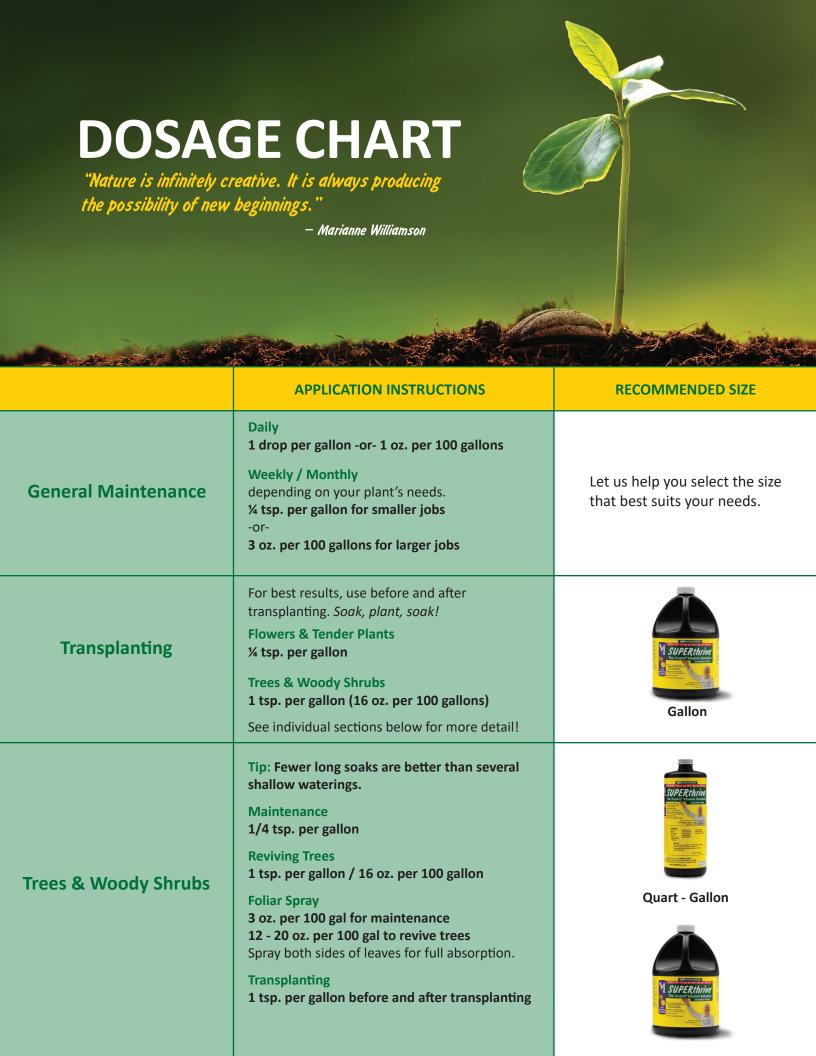

|                      | APPLICATION INSTRUCTIONS                                                                                                                                                                                                                                                                                                                                                                       | RECOMMENDED SIZE